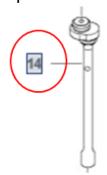

IPL updates

| Page Title        | Ref.<br>No | New part no  | Name     | Excl. part no. | Remark |
|-------------------|------------|--------------|----------|----------------|--------|
| Clutch & Oil pump | 14         | 594 09 32-01 | OIL HOSE | 588 40 47-01   |        |

## 1. Clutch & Oil pump

Changed oil hose to 594 09 32-01 (pos. 14).